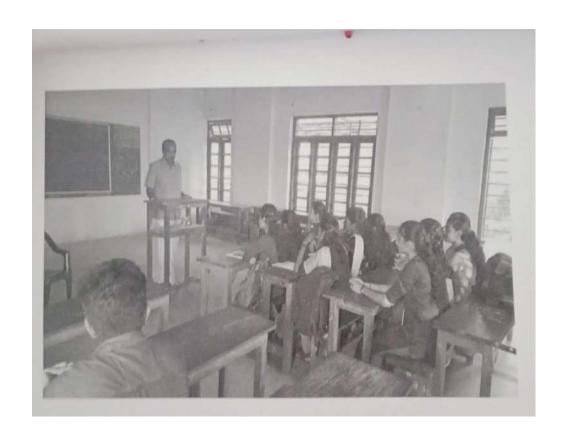

#### A brief report on Add on Course: FUNDAMENTALS OF PRACTICAL BANKING

The Department of Economics, Deva Matha College Kuravilangad conducted an Add on Course on 'Fundamentals of Practical Banking' during academic year 2018-19.

A total of 37 students took admission for the course. The sessions were conducted by Mr. Sojo John, Guest Faculty, Department of Economics, Deva Matha College Kuravilangad. The sessions were divided into the following categories-

- 1. Banking structure and theories (10 hours).
- 2. Introduction to practical banking(10 hours)
- 3. Recent trends and innovations in banking (10 hours)

The session included 30 classes as a part of the course and external sessions on practical banking were taken by representatives of co-operative bank, SIB, SBI and federal bank. Overall, the success of the course was heightened by the enthusiasm and participation of students, support of Head of the Department, Dr. Elsamma Joseph and other department faculties.